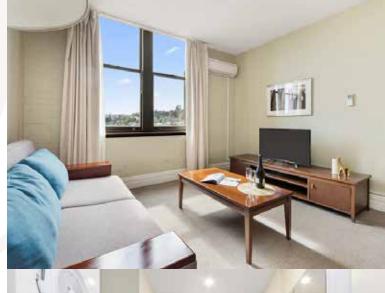

### **Apartment Types**

Studio

One Bedroom Apartment

Two Bedroom Apartment

Two Bedroom Executive Apartment

Three Bedroom Apartment

### **Apartment Facilities and Features**

- · Separate living and dining area (excluding Studios)
- Fully equipped kitchens in Apartments
- · Kitchenettes in Studios
- · Stylish furnishings
- · Apartment controlled air conditioning
- Flatscreen TV with Foxtel<sup>™</sup> & casting
- Work desk
- · WiFi internet access
- In room safes